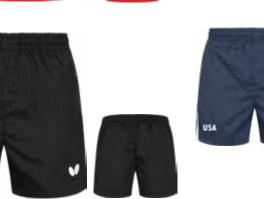

#### **TEAM USA - APEGO SHORTS**

BLACK NAVY
Sizes: 2XS, XS, S, M, L, XL, 2XL, 3XL
Material: 100% Polyester

MADE IN PAKISTAN