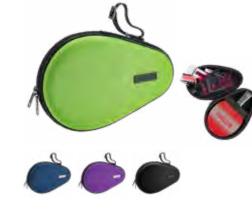

#### **HEXAGON HARD FULL CASE**

LIME GREEN NAVY PURPLE BLACK Storage: 1 racket Pockets: Inside - 1 racket pocket, 1 open Dimensions: 18x29x6cm MADE IN CHINA

**CURE WATER MINI** 