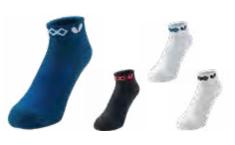

### **ES SOCKS**

◯ WHITE ● BLACK ● NAVY Sizes: S, M, L MADE IN JAPAN

**STELA SOCKS** 

MARINE BLUE BLACK WHITE / BLUE WHITE / ROSE Sizes: S, M, L MADE IN JAPAN