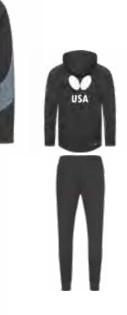

#### TEAM USA - CHIARA SKIRT

BLACK
Sizes: 2XS, XS, S, M, L, XL, 2XL
Material: 100% Polyester (B-DRY)
MADE IN PAKISTAN

USA

#### **TEAM USA - IZUMO JACKET**

BLUE
Sizes: 2XS, XS, S, M, L, XL, 2XL, 3XL
New Compact Fleece (66% Cotton / 34% Polyester)
MADE IN PAKISTAN

#### TEAM USA - IZUMO PANTS

 BLUE
Sizes: 2XS, XS, S, M, L, XL, 2XL, 3XL
New Compact Fleece (66% Cotton / 34% Polyester)
MADE IN PAKISTAN