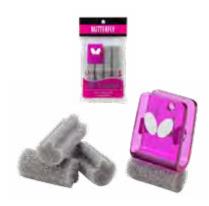

OLINE JL II

SKY Sizes: 6.0 - 7.0 MADE IN CHINA



### **ES SOCKS**

◯ WHITE ● BLACK ● NAVY Sizes: S, M, L MADE IN JAPAN



**STELA SOCKS** 

MARINE BLUE BLACK WHITE / BLUE WHITE / ROSE Sizes: S, M, L MADE IN JAPAN



#### **MALTIL SOCKS**

BLACK DURPLE Sizes: S, M, L MADE IN JAPAN

# ACCESSORIES



Storage: 1 racket, 2 40mm balls, maintenance supplies Pockets: Inside - 1 open, 1 inner tray Dimensions: 21x29x5cm MADE IN CHINA



#### **HEXAGON HARD FULL CASE**

LIME GREEN NAVY PURPLE BLACK Storage: 1 racket Pockets: Inside - 1 racket pocket, 1 open Dimensions: 18x29x6cm MADE IN CHINA



**CURE WATER MINI** 

# チャックシート目 四日

#### **CHACK SHEET II**

Volume: 60ml MADE IN JAPAN







#### **HEXAGON 2 BALL HOLDER**

🛑 LIGHT GREEN 🛑 NAVY 🛑 PURPLE 🛑 BLACK Dimensions: 5x11.5x5cm MADE IN CHINA





#### **CLIP SPONGE II**