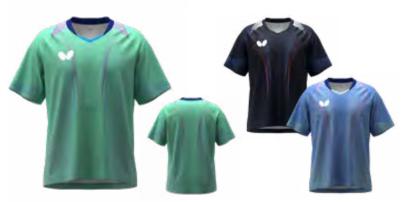

#### KOREA NATIONAL TEAM SHIRT

MINT-GREEN
BLACK
SKY BLUE
Sizes: 2XS, XS, S, M, L, XL, 2XL
Material: 100% Polyester
MADE IN CHINA