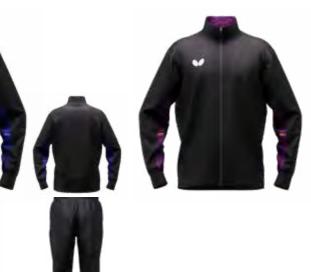

#### PELSEDO JACKET

BLUE PURPLE Sizes: 2XS, XS, S, M, L, XL Material: 100% Polyester MADE IN CHINA

#### **PELSEDO PANTS**

BLACK Sizes: 2XS, XS, S, M, L, XL Material: 100% Polyester MADE IN CHINA