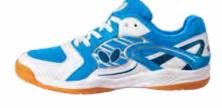

XL, 2XL
Material: 100% Polyester (B-DRY)
MADE IN PAKISTAN



USA

#### **TEAM USA - IZUMO JACKET**

BLUE
Sizes: 2XS, XS, S, M, L, XL, 2XL, 3XL
New Compact Fleece (66% Cotton / 34% Polyester)
MADE IN PAKISTAN



#### TEAM USA - IZUMO PANTS

 BLUE
Sizes: 2XS, XS, S, M, L, XL, 2XL, 3XL
New Compact Fleece (66% Cotton / 34% Polyester)
MADE IN PAKISTAN

#### PELSEDO JACKET

BLUE PURPLE Sizes: 2XS, XS, S, M, L, XL Material: 100% Polyester MADE IN CHINA



#### **PELSEDO PANTS**

BLACK Sizes: 2XS, XS, S, M, L, XL Material: 100% Polyester MADE IN CHINA







### FOOTWEAR







#### **LEZOLINE SNEAKER**

◯ WHITE Sizes: 5 - 10.5 MADE IN CHINA





#### **LEZOLINE VILATA**

🔿 WHITE 🛑 NAVY Sizes: 4.5 - 10 MADE IN CHINA



#### SHORT COLOR SOCKS II

BLACK LIGHT GREY NAVY Sizes: S, M, L MADE IN JAPAN



LEZOLINE JL II

SKY Sizes: 6.0 - 7.0 MADE IN CHINA



### **ES SOCKS**

◯ WHITE ● BLACK ● NAVY Sizes: S, M, L MADE IN JAPAN



**STELA SOCKS** 

MARINE BLUE BLACK WHITE / BLUE WHITE / ROSE Sizes: S, M, L MADE IN JAPAN



#### **MALTIL SOCKS**

BLACK DURPLE Sizes: S, M, L MADE IN JAPAN

# ACCESSORIES



Storage: 1 racket, 2 40mm balls, maintenance supplies Pockets: Inside - 1 open, 1 inner tray Dimensions: 21x29x5cm MADE IN CHINA



#### **HEXAGON HARD FULL CASE**

LIME GREEN NAVY PURPLE BLACK Storage: 1 racket Pockets: Inside - 1 racket pocket, 1 open Dimensions: 18x29x6cm MADE IN CHINA



**CURE WATER MINI** 

# チャックシート目 四日

#### **CHACK SHEET II**

Volume: 60ml MADE IN JAPAN







#### **HEXAGON 2 BALL HOLDER**

🛑 LIGHT GREEN 🛑 NAVY 🛑 PURPLE 🛑 BLACK Dimensions: 5x11.5x5cm MADE IN CHIN