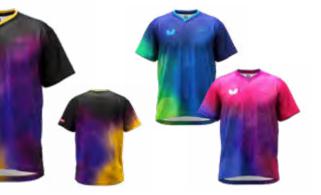

#### **SELASIA LADY SHIRT**

PURPLE - YELLOW BLUE ROSE Sizes: XS, S, M, L, XL Material: 100% Polyester MADE IN JAPAN

#### **RESEINE SHIRT**

🛑 Light Green 🛑 Navy 🛑 Blue Sizes: 2XS, XS, S, M, L, XL Material: 100% Polyester (B-DRY) MADE IN CHINA