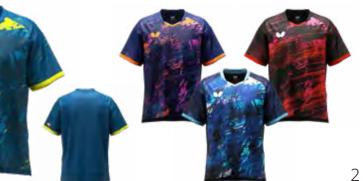

S, M, L, XL Material: 100% Polyester MADE IN JAPAN



**OTTA** 

**OTTA** 



#### **SELASIA LADY SHIRT**

PURPLE - YELLOW BLUE ROSE Sizes: XS, S, M, L, XL Material: 100% Polyester MADE IN JAPAN



#### **RESEINE SHIRT**

🛑 Light Green 🛑 Navy 🛑 Blue Sizes: 2XS, XS, S, M, L, XL Material: 100% Polyester (B-DRY) MADE IN CHINA

#### **PELSEDO SHIRT**

MARINE-YELLOW NAVY BLUE RED Sizes: 2XS, XS, S, M, L, XL, 2XL Material: 100% Polyester (B-DRY) **OTTA** MADE IN CHINA



HADRAW

SPECIAL WOOD BLADES MADE IN JAPAN

FL

HADRAW 5 Balances Speed And Ease Of Spin

**1**0.7 **4**000 9.3 **♀** 157 x 150mm **→** 5.9mm **T** FL 100 x 25 x 34mm **ST** 100 x 23 x 28mm MADE IN JAPAN

HADRAW 5 - CS Balances Speed And Ease Of Spin

**1**0.7 **2** 9.3 ● 161 x 150mm → 5.9mm ¥ 82 x 24 x 32mm MADE IN JAPAN









#### **PLAYCE SHIRT**

→ TURQUOISE → BLACK → BLUE → ROSE
Sizes: XS, S, M, L, XL, 2XL
Material: 100% Polyester (B-DRY)
MADE IN CHINA



| 🛑 ROSE 🛑 BLUE 🛑 NAVY               |             |
|------------------------------------|-------------|
| Sizes: XS, S, M, L, XL             |             |
| Material: 100% Polyester / Unitika |             |
| MADE IN JAPAN                      | <b>OTTA</b> |





#### **ELISTAR 11 T-SHIRT**

BLACK BLUE ROSE Sizes: 2XS, XS, S, M, L, XL, 2XL Material: 100% Polyester / Unitika MADE IN JAPAN



#### KOREA NATIONAL TEAM SHIRT

MINT-GREEN
BLACK
SKY BLUE
Sizes: 2XS, XS, S, M, L, XL, 2XL
Material: 100% Polyester
MADE IN CHINA

#### LASHLY T-SHIRT

● BLUE ● PURPLE Sizes: 2XS, XS, S, M, L, XL, 2XL Material: 100% Polyester (B-DRY) MADE IN JAPAN





#### **ENE