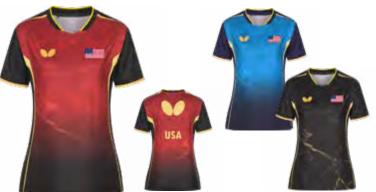

#### **TEAM USA - SUTAIRU LADY SHIRT**

■ RED ■ BLUE ● BLACK Sizes: 2XS, XS, S, M, L, XL, 2XL Material: Cool Dry Lycra (100% Polyester) MADE IN PAKISTAN