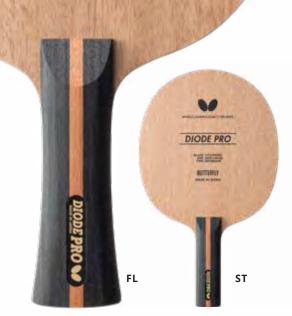

### **DIODE PRO**

BLADE 5-PLYWOOD SIZE SEMI LARGE TYPE DEFENSIVE

BUTTERFLY MADE IN JAPAN

**DIODE PRO** A well-balanced chopping model

**4** 9.6 **4** 7.0 ● 165 x 156mm - 5.5mm **T FL** 100 X 24 X 34mm **ST** 100 x 23 x 28mm MADE IN JAPAN