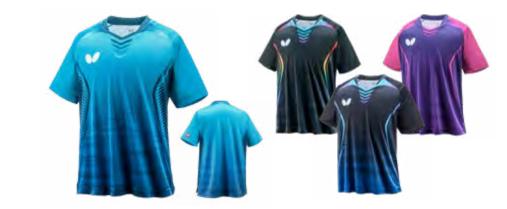

#### **SELASIA SHIRT**

PURPLE - YELLOW BLUE ROSE Sizes: 2XS, XS, S, M, L, XL Material: 100% Polyester MADE IN JAPAN

**OTTA** 

**OTTA** 