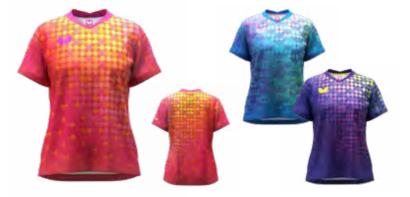

#### **SELASIA LADY SHIRT**

PURPLE - YELLOW BLUE ROSE Sizes: XS, S, M, L, XL Material: 100% Polyester MADE IN JAPAN