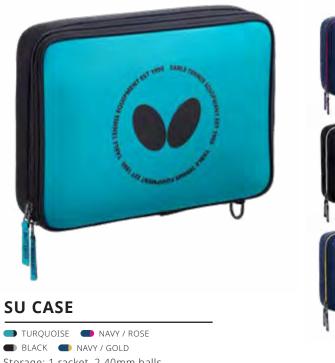

# ACCESSORIES

Storage: 1 racket, 2 40mm balls, maintenance supplies Pockets: Inside - 1 open, 1 inner tray Dimensions: 21x29x5cm MADE IN CHINA