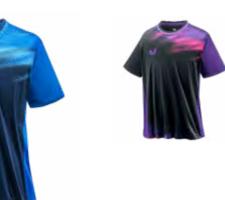

#### LASHLY T-SHIRT

● BLUE ● PURPLE Sizes: 2XS, XS, S, M, L, XL, 2XL Material: 100% Polyester (B-DRY) MADE IN JAPAN