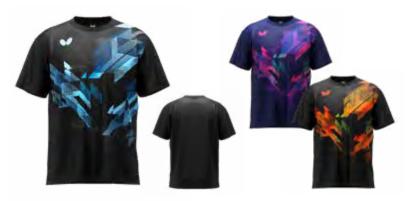

#### **ENEEL T-SHIRT**

Sizes: 2XS, XS, S, M, L, XL Material: 100% Polyester / Unitika MADE IN JAPAN