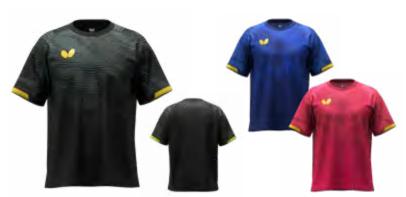

#### **PELSEDO SHIRT**

MARINE-YELLOW NAVY BLUE RED Sizes: 2XS, XS, S, M, L, XL, 2XL Material: 100% Polyester (B-DRY) **OTTA** MADE IN CHINA

HADRAW

SPECIAL WOOD BLADES MADE IN JAPAN

FL

HADRAW 5 Balances Speed And Ease Of Spin