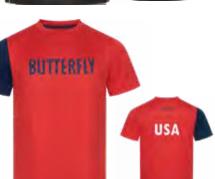

#### **TEAM USA PRACTICE SHIRT**

RED
Sizes: 2XS, XS, S, M, L, XL, 2XL, 3XL
Material: 100% Polyester
MADE IN PAKISTAN