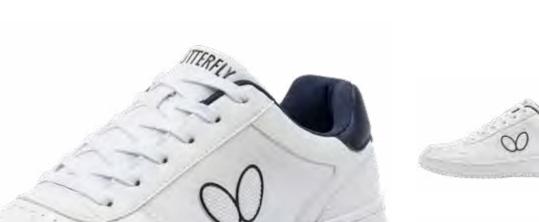

#### **LEZOLINE SNEAKER**

◯ WHITE Sizes: 5 - 10.5 MADE IN CHINA

#### **LEZOLINE VILATA**

🔿 WHITE 🛑 NAVY Sizes: 4.5 - 10 MADE IN CHINA