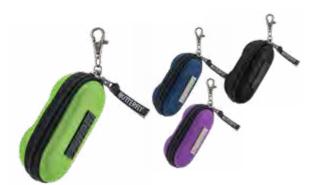

#### **HEXAGON 2 BALL HOLDER**

🛑 LIGHT GREEN 🛑 NAVY 🛑 PURPLE 🛑 BLACK Dimensions: 5x11.5x5cm MADE IN CHINA