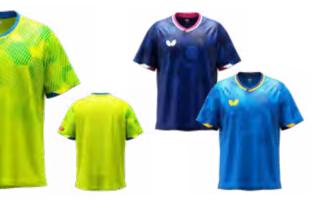

#### **PELSEDO SHIRT**

MARINE-YELLOW NAVY BLUE RED Sizes: 2XS, XS, S, M, L, XL, 2XL Material: 100% Polyester (B-DRY) **OTTA** MADE IN CHINA

HADRAW

SPECIAL WOOD BLADES MADE IN JAPAN

FL

HADRAW 5 Balances Speed And Ease Of Spin

#### **PLAYCE SHIRT**

→ TURQUOISE → BLACK → BLUE → ROSE
Sizes: XS, S, M, L, XL, 2XL
Material: 100% Polyester (B-DRY)
MADE IN CHINA

| 🛑 ROSE 🛑 BLUE 🛑 NAVY               |             |
|------------------------------------|-------------|
| Sizes: XS, S, M, L, XL             |             |
| Material: 100% Polyester / Unitika |             |
| MADE IN JAPAN                      | <b>OTTA</b> |