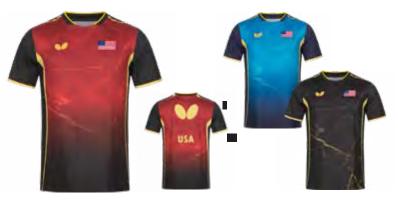

#### **TEAM USA - SUTAIRU SHIRT**

➡ RED
➡ BLUE
➡ BLACK
Sizes: 2XS, XS, S, M, L, XL, 2XL, 3XL
Material: Cool Dry Lycra (100% Polyester)
MADE IN PAKISTAN

#### **TEAM USA - SUTAIRU LADY SHIRT**

■ RED ■ BLUE ● BLACK Sizes: 2XS, XS, S, M, L, XL, 2XL Material: Cool Dry Lycra (100% Polyester) MADE IN PAKISTAN