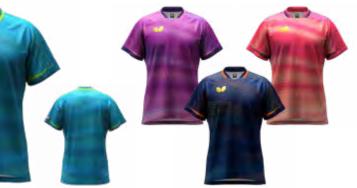

#### **ELISTAR 11 SHIRT**

#### **SELASIA SHIRT**

PURPLE - YELLOW BLUE ROSE Sizes: 2XS, XS, S, M, L, XL Material: 100% Polyester MADE IN JAPAN

**OTTA** 

**OTTA** 