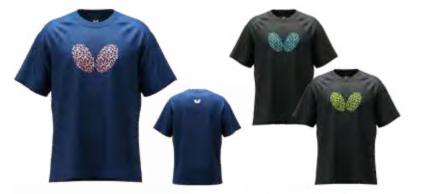

#### MALTIL T-SHIRT

● NAVY ● BLUE ● GREEN Sizes: 2XS, XS, S, M, L, XL Material: 100% Polyester (B-DRY) MADE IN CHINA