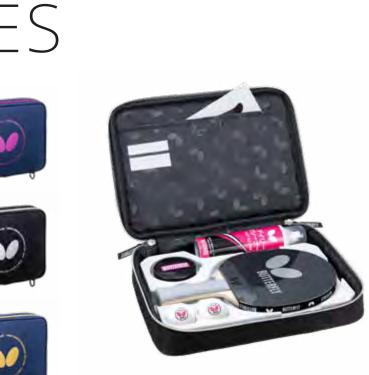

# ACCESSORIES

Storage: 1 racket, 2 40mm balls, maintenance supplies Pockets: Inside - 1 open, 1 inner tray Dimensions: 21x29x5cm MADE IN CHINA