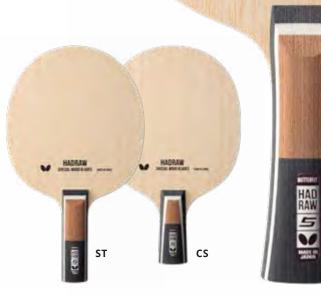

**1**0.7 **4**000 9.3 **♀** 157 x 150mm **→** 5.9mm **T** FL 100 x 25 x 34mm **ST** 100 x 23 x 28mm MADE IN JAPAN

HADRAW 5 - CS Balances Speed And Ease Of Spin

**1**0.7 **2** 9.3 ● 161 x 150mm → 5.9mm ¥ 82 x 24 x 32mm MADE IN JAPAN